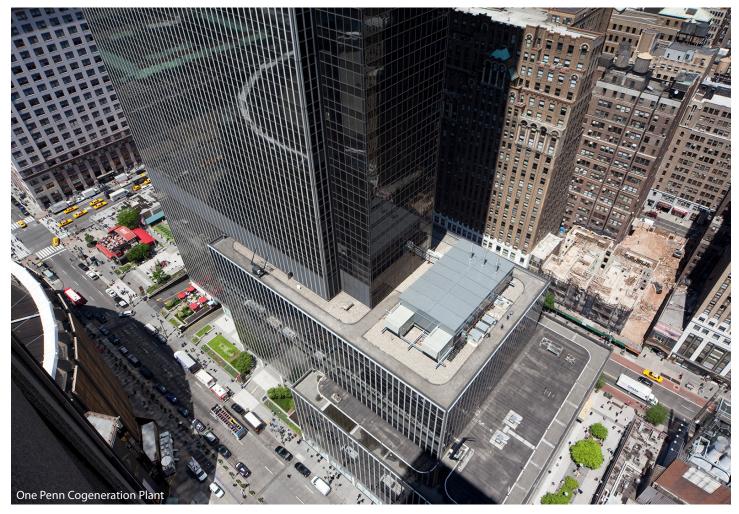

AIR CONDITIONING: Central plant is located on the 12th floor MER. The system contains two (2) 3,225 ton steam driven York R-22 compressor and one (1) 150 ton electric Carrier R-11.

SPRINKLER SYSTEM: The building is fully sprinklered.