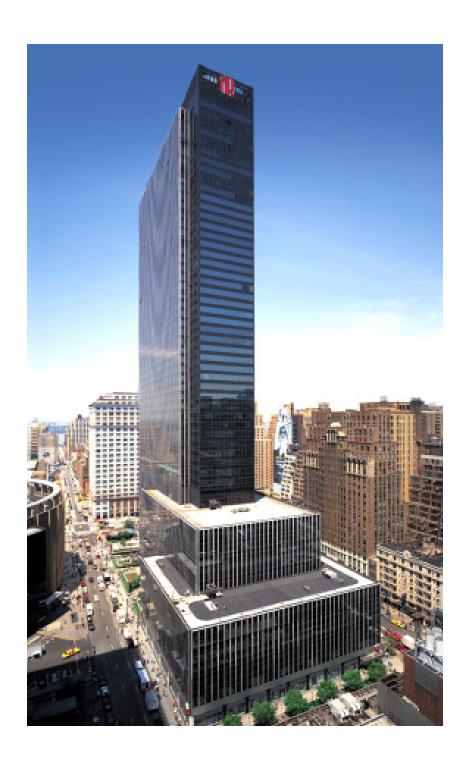

### Overview & Features

LOCATION: The Building occupies the area between 33rd and 34th Streets and between 7th & 8th Avenues.

YEAR BUILT: 1972

**LOBBY RENOVATION: 1995** 

STORIES: 57

BUILDING SIZE: Approximately 2,585,000 sf

FLOOR SIZES:

Floors 2-6 Approximately 87,000 sf Floors 7-11 Approximately 61,000 sf Floors 12 & 13 Mechanical Floors 14-54 Approximately 36-38,000 sf Floor 55 Approximately 18,000 sf

PARKING GARAGE: Public Parking for 695 cars.