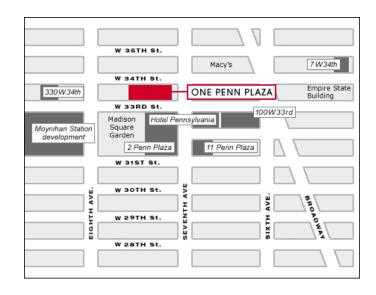

### Area Information and Map

One Penn Plaza is located on 7th Avenue between West 33rd and 34th Streets. The building is directly accessible to the 1, 2, 3 / A, C, E Subway lines, and the LIRR, Amtrak, and NJ Transit trains; and is convenient to the B, D, F, Q / N, R Subway lines, the M4, M10, M16, M34, Q32 Bus lines, and the PATH train. Parking is available at five pay lots on 34th, 35th and 36th Streets.