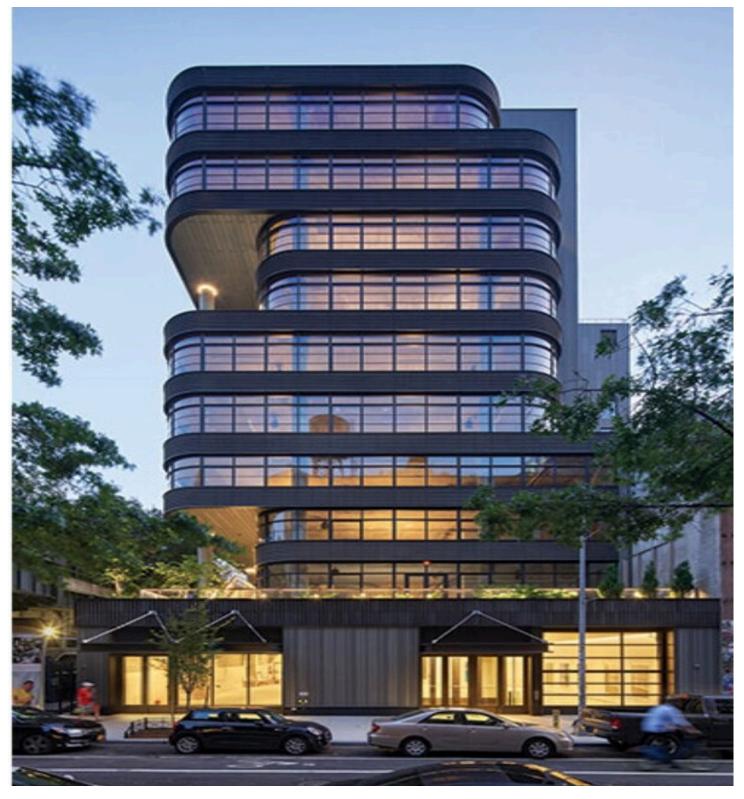

# **OVERVIEW & FEATURES**

LOCATION Located on 22nd Street between Tenth and Eleventh Avenue

YEAR BUILT Estimated completion 2018

ARCHITECT COOKFOX

POINTS OF ENTRY Entrance on 22nd Street

**BUILDING SIZE** Approximately 172,000 SF

**FLOORS** 11

**FLOOR SIZES** Floors range from approximately 9,900 RSF to 22,900 RSF

**FLOOR LOADS** 50 lbs. per SF / Office 100 lbs. per SF / Retail

**CEILING HEIGHTS** Approximately 12' to 24'

SECURITY 24 hours, 7 days a week