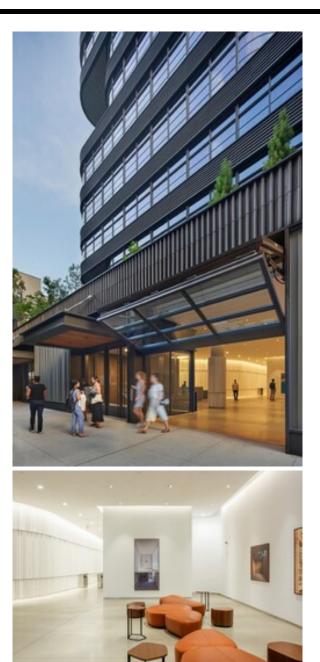

# **OVERVIEW & FEATURES**

LOCATION Located on 22nd Street between Tenth and Eleventh Avenue

YEAR BUILT Estimated completion 2018

ARCHITECT COOKFOX

POINTS OF ENTRY Entrance on 22nd Street

**BUILDING SIZE** Approximately 172,000 SF

**FLOORS** 11

**FLOOR SIZES** Floors range from approximately 9,900 RSF to 22,900 RSF

**FLOOR LOADS** 50 lbs. per SF / Office 100 lbs. per SF / Retail

**CEILING HEIGHTS** Approximately 12' to 24'

SECURITY 24 hours, 7 days a week

**SUSTAINABILITY** LEED Silver Certification **ENERGY STAR Label** BOMA 360 Certified

**TELECOM** Verizon, Pilot Fiber

ENERGY STAR RECIPIENT

LEED Silver

www.vno.com

#### Retail

• Galeria Nara Roesler

www.vno.com