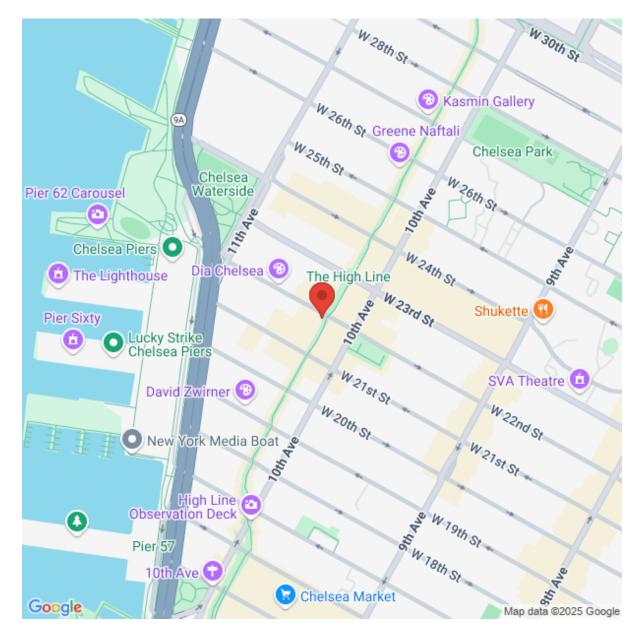

h and Eleventh Avenue

YEAR BUILT Estimated completion 2018

ARCHITECT COOKFOX

POINTS OF ENTRY Entrance on 22nd Street

**BUILDING SIZE** Approximately 172,000 SF

**FLOORS** 11

**FLOOR SIZES** Floors range from approximately 9,900 RSF to 22,900 RSF

**FLOOR LOADS** 50 lbs. per SF / Office 100 lbs. per SF / Retail

**CEILING HEIGHTS** Approximately 12' to 24'

SECURITY 24 hours, 7 days a week

**SUSTAINABILITY** LEED Silver Certification **ENERGY STAR Label** BOMA 360 Certified

**TELECOM** Verizon, Pilot Fiber







ENERGY STAR RECIPIENT

LEED Silver



www.vno.com

# TENANT PROFILE

#### Major Tenants Include:

Office

- IMG Worldwide
- Kenneth Cole Productions
- Next Jump
- Nucleus Advisors LLC
- Warner Media

#### Retail

• Galeria Nara Roesler





www.vno.com

## AREA INFO & MAP





www.vno.com