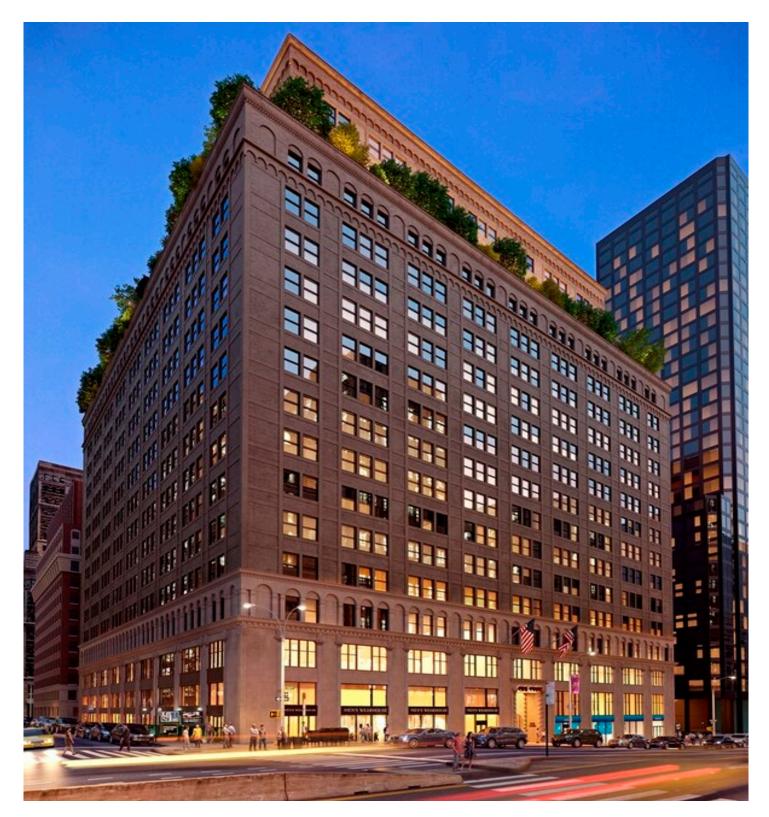

## ONE PARK AVENUE

NEW YORK, MIDTOWN SOUTH

#### **LOCATION**

East side of Park Avenue between 32nd and 33rd Street

#### YEAR BUILT

1925

#### **ARCHITECT**

York & Sawyer Architects

#### **BUILDING SIZE**

Approximately 947,000 SF

#### **FLOORS**

22