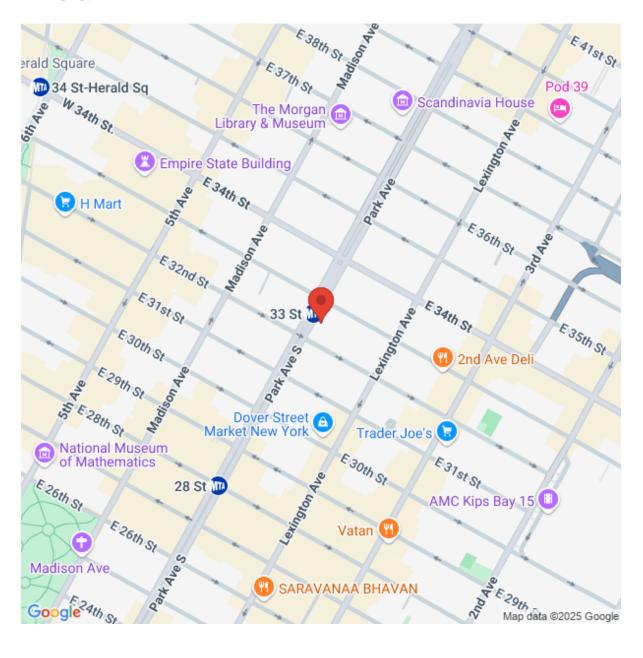

ors 16-19: 60 lbs per SF

#### **CEILING HEIGHT**

11'-7"

#### **LOADING DOCK**

Located on 32nd Street

#### **ELECTRICITY**

6 Watts per USF

#### **EMERGENCY LIGHTING AND POWER**

Battery back up for lighting

#### **ELEVATORS**

12 Passenger Cars2 Freight Cars

#### **HVAC**

Monday through Friday 8:00 AM to 6:00 PM

### **SECURITY**

24 hours, 7 days a week, turnstiles with card key access







ENERGY STAR RECIPIENT

LEED Gold



#### SUSTAINABILITY

LEED Gold Certification ENERGY STAR Label BOMA 360 Certified

#### **TELECOM**

RCN, Cogent, Light Tower, Verizon, AT&T, TW-Telco, Pilot Fiber, Windstream



www.vno.com

### **TENANT PROFILE**

Major Tenants Include:

Office

New York University

Retail

- Bank of Baroda
- Citibank
- Equinox









www.vno.com

### AREA INFO & MAP